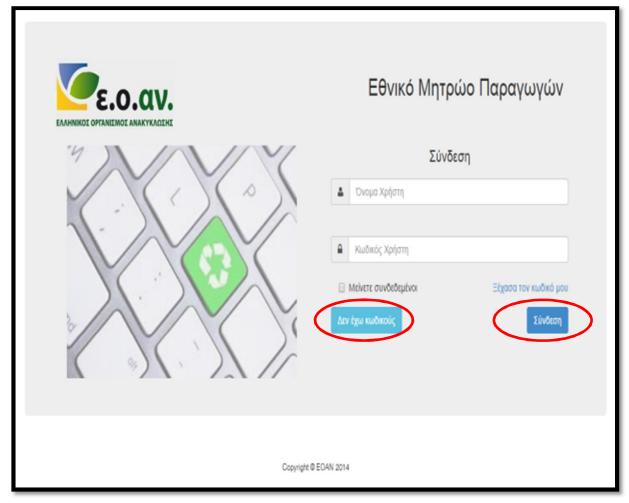

#### **INITIAL REGISTRATION OF PRODUCERS**

Your registration in the register of producers of the EOAN is kept electronically via the following hyperlink: <u>https://empa.eoan.gr/login.php</u>

This login takes you to the homepage of the Register of Producers below.

#### HOMEPAGE FOR THE REGISTRATION OF PRODUCERS

\*You can use the translate option to see the above screenshot in English.

New producers (without a password) must click on the button « I don't have a password» to enter their data in the form in order to receive their passwords. Producers who already have a password can enter the register directly by entering their username and password and clicking on the «connection -Login» button.