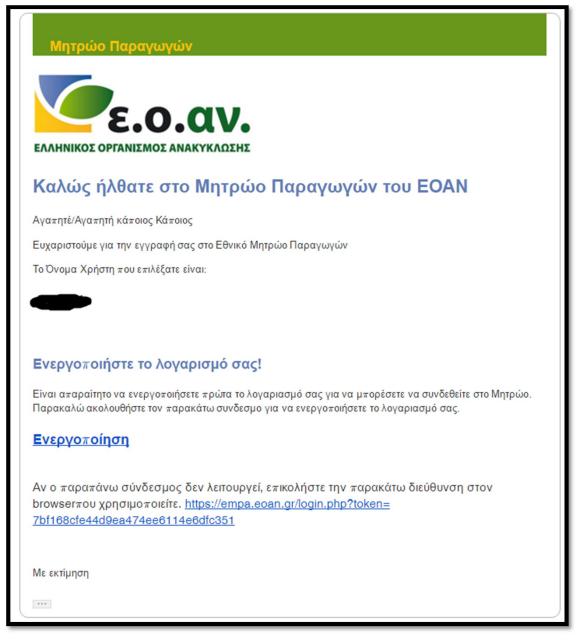

## EMAIL ACCOUNT ACTIVATION

\*You can use the translate option to see the above screenshot in English.

After completing the above information, a message of confirmation is sent to the email address indicated when creating the user, where the account is required to be activated. Once the account has been activated, you can use the register's services.